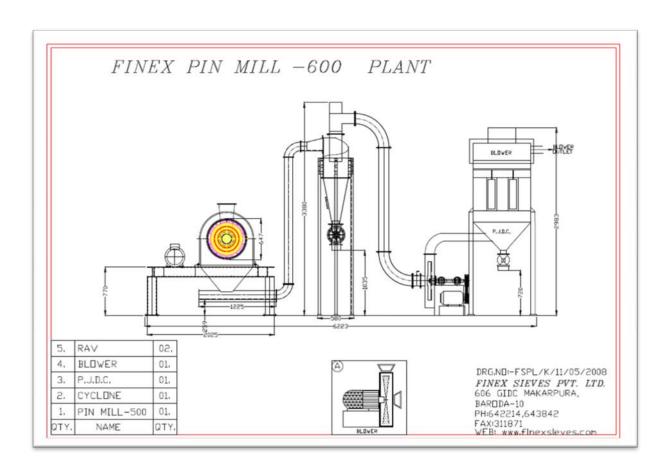

#### DIMENSION TABLE :-

| MODEL<br>NO. | 01 X 02         | Ø Do       | Ho / Hs     | GD  | Z    | G <sub>L</sub> x G <sub>B</sub> | TLXTB      |
|--------------|-----------------|------------|-------------|-----|------|---------------------------------|------------|
| PM 200       | 130 X 130       | 150        | 1375/1000   | 600 | 1250 | 1050 X 550                      | 520 X 490  |
| PM 300       | 165 X 165       | 150        | 1800 / 1200 | 600 | 1550 | 1250 X 650                      | 810 X 610  |
| PM 600       | 210 X 210       | 200        | 2175 / 1200 | 550 | 1900 | 1800 X 900                      | 1100 X 900 |
| 44.4         | THE DRIFTHEIGHE | 100 N. 101 |             |     |      |                                 |            |