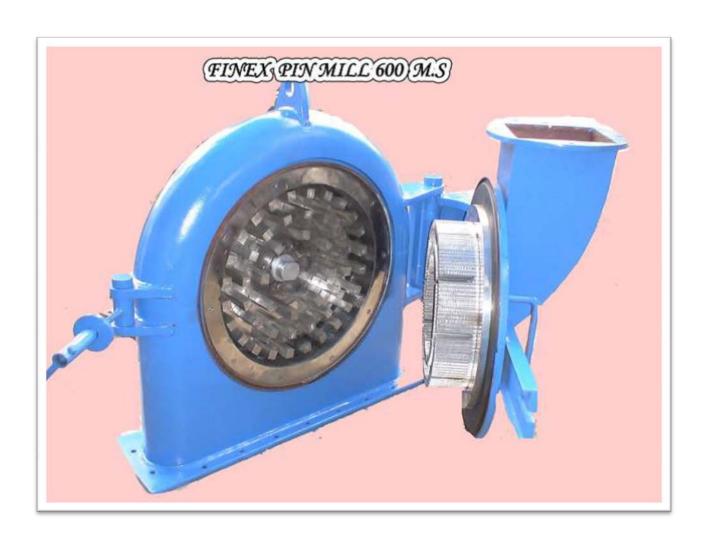

### **FINEX PINMILL**

For Grinding chemical powders such as starches, sodium bisulphate, Gaur gum splits, etc From100mesh to 300mesh. Narrow Range Particle Distribution of grinded powders. Universal Mills with Rotating and Fixed Pins on plates .External Stationary screen drum with perforated mesh fitted . Specially Designed manufactured for Chemical Applications where the Multi mill has limitations to grind powders only till 60 mesh. The Finex Pinmill can Grind powders till 200Mesh . Grinding Mills offered are from 100kgs/hr to 2000kgs/hr. .The GMP Pinmill of SS316 can Grind powders till 200Mesh such as Methformin, paracetomal etc. Grinding Mills offered are from 100kgs/hr to 2000kgs/hr.

#### → TECHNICAL DATA :-

| MODEL NO.       | MOTOR<br>(H.P.) | CAPACITY<br>(Kg / hr.) |
|-----------------|-----------------|------------------------|
| PIN MILL 200    | 05              | 200                    |
| PIN MILL 300    | 10              | 500                    |
| PIN MILL 600    | 30              | 1000                   |
| CRINDING FROM 1 | 00 TO 300 MES   | H / SINGLE DENE        |