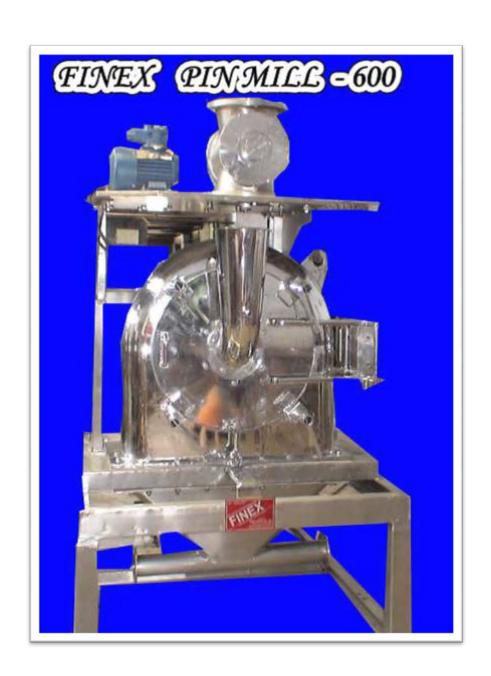

### **FINEX PINMILL**

For Grinding chemical powders such as starches, sodium bisulphate, Gaur gum splits, etc From100mesh to 300mesh. Narrow Range Particle Distribution of grinded powders. Universal Mills with Rotating and Fixed Pins on plates .External Stationary screen drum with perforated mesh fitted . Specially Designed manufactured for Chemical Applications where the Multi mill has limitations to grind powders only till 60 mesh. The Finex Pinmill can Grind powders till 200Mesh . Grinding Mills offered are from 100kgs/hr to 2000kgs/hr. .The GMP Pinmill of SS316 can Grind powders till 200Mesh such as Methformin, paracetomal etc. Grinding Mills offered are from 100kgs/hr to 2000kgs/hr.

#### → TECHNICAL DATA :-

| MODEL NO.       | MOTOR<br>(H.P.) | CAPACITY<br>(Kg / hr.) |
|-----------------|-----------------|------------------------|
| PIN MILL 200    | 05              | 200                    |
| PIN MILL 300    | 10              | 500                    |
| PIN MILL 600    | 30              | 1000                   |
| CRINDING FROM 1 | 00 TO 300 MES   | H / SINGLE DENE        |