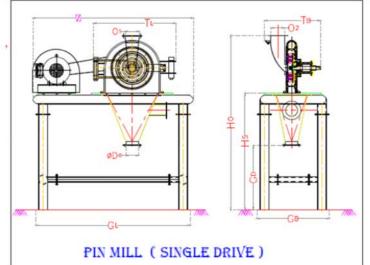

## > PULVERIZING MODELS:

#### → TECHNICAL DATA :-

| MODEL NO.       | MOTOR<br>(H.P.) | CAPACITY<br>(Kg / hr.) |
|-----------------|-----------------|------------------------|
| PIN MILL 200    | 05              | 200                    |
| PIN MILL 300    | 10              | 500                    |
| PIN MILL 600    | 30              | 1000                   |
| CRINDING FROM 1 | 00 TO 300 MES   | H / SINGLE DENE        |

#### DIMENSION TABLE :-

| MODEL<br>NO. | 01 X 02         | Ø Do       | Ho / Hs     | GD  | Z    | G <sub>L</sub> x G <sub>B</sub> | TLXTB      |
|--------------|-----------------|------------|-------------|-----|------|---------------------------------|------------|
| PM 200       | 130 X 130       | 150        | 1375/1000   | 600 | 1250 | 1050 X 550                      | 520 X 490  |
| PM 300       | 165 X 165       | 150        | 1800 / 1200 | 600 | 1550 | 1250 X 650                      | 810 X 610  |
| PM 600       | 210 X 210       | 200        | 2175 / 1200 | 550 | 1900 | 1800 X 900                      | 1100 X 900 |
| 44.4         | THE DRIFTHEIGHE | 100 N. 101 |             |     |      |                                 |            |