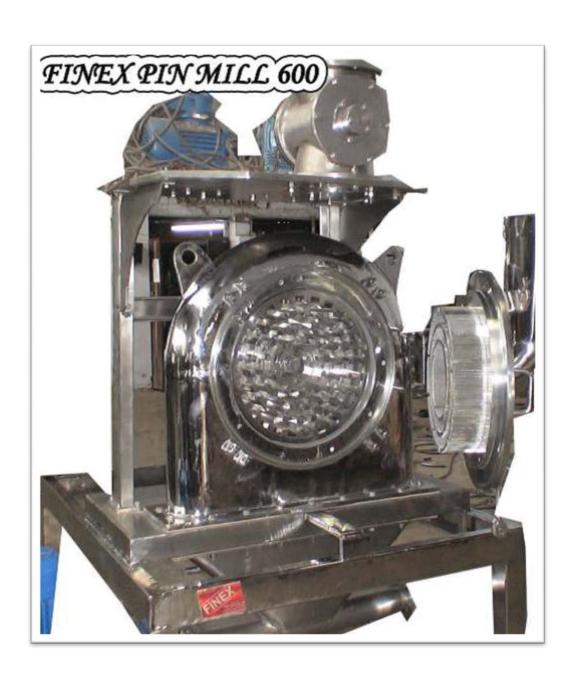

### **FINEX PINMILL**

For Grinding chemical powders such as starches, sodium bisulphate, Gaur gum splits, etc From100mesh to 300mesh. Narrow Range Particle Distribution of grinded powders. Universal Mills with Rotating and Fixed Pins on plates .External Stationary screen drum with perforated mesh fitted . Specially Designed manufactured for Chemical Applications where the Multi mill has limitations to grind powders only till 60 mesh. The Finex Pinmill can Grind powders till 200Mesh . Grinding Mills offered are from 100kgs/hr to 2000kgs/hr. .The GMP Pinmill of SS316 can Grind powders till 200Mesh such as Methformin, paracetomal etc. Grinding Mills offered are from 100kgs/hr to 2000kgs/hr.

#### → TECHNICAL DATA :-

| MODEL NO.       | MOTOR<br>(H.P.) | CAPACITY<br>(Kg / hr.) |
|-----------------|-----------------|------------------------|
| PIN MILL 200    | 05              | 200                    |
| PIN MILL 300    | 10              | 500                    |
| PIN MILL 600    | 30              | 1000                   |
| CRINDING FROM 1 | 00 TO 300 MES   | H / SINGLE DENE        |