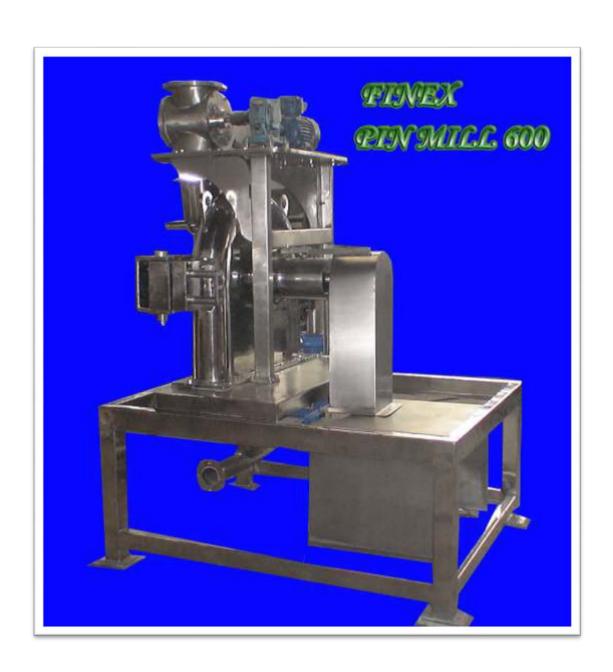

### **FINEX PINMILL**

For Grinding chemical powders such as starches, sodium bisulphate, Gaur gum splits, etc From100mesh to 300mesh. Narrow Range Particle Distribution of grinded powders. Universal Mills with Rotating and Fixed Pins on plates .External Stationary screen drum with perforated mesh fitted . Specially Designed manufactured for Chemical Applications where the Multi mill has limitations to grind powders only till 60 mesh. The Finex Pinmill can Grind powders till 200Mesh . Grinding Mills offered are from 100kgs/hr to 2000kgs/hr. .The GMP Pinmill of SS316 can Grind powders till 200Mesh such as Methformin, paracetomal etc. Grinding Mills offered are from 100kgs/hr to 2000kgs/hr.

#### → TECHNICAL DATA :-

| MODEL NO.       | MOTOR<br>(H.P.) | CAPACITY<br>(Kg / hr.) |
|-----------------|-----------------|------------------------|
| PIN MILL 200    | 05              | 200                    |
| PIN MILL 300    | 10              | 500                    |
| PIN MILL 600    | 30              | 1000                   |
| CRINDING FROM 1 | 00 TO 300 MES   | H / SINGLE DENE        |