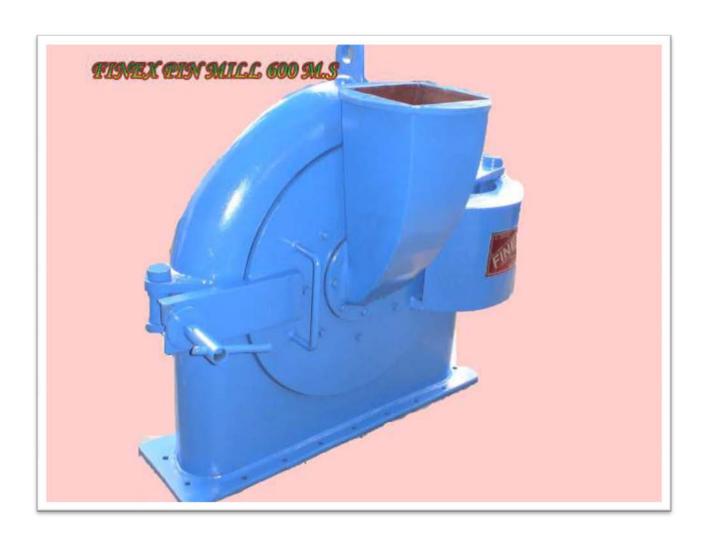

### **FINEX PINMILL**

For Grinding chemical powders such as starches, sodium bisulphate, Gaur gum splits, etc From100mesh to 300mesh. Narrow Range Particle Distribution of grinded powders. Universal Mills with Rotating and Fixed Pins on plates .External Stationary screen drum with perforated mesh fitted . Specially Designed manufactured for Chemical Applications where the Multi mill has limitations to grind powders only till 60 mesh. The Finex Pinmill can Grind powders till 200Mesh . Grinding Mills offered are from 100kgs/hr to 2000kgs/hr. .The GMP Pinmill of SS316 can Grind powders till 200Mesh such as Methformin, paracetomal etc. Grinding Mills offered are from 100kgs/hr to 2000kgs/hr.

#### → TECHNICAL DATA :-

| MODEL NO.       | MOTOR<br>(H.P.) | CAPACITY<br>(Kg / hr.) |
|-----------------|-----------------|------------------------|
| PIN MILL 200    | 05              | 200                    |
| PIN MILL 300    | 10              | 500                    |
| PIN MILL 600    | 30              | 1000                   |
| CRINDING FROM 1 | 00 TO 300 MES   | H / SINGLE DENE        |